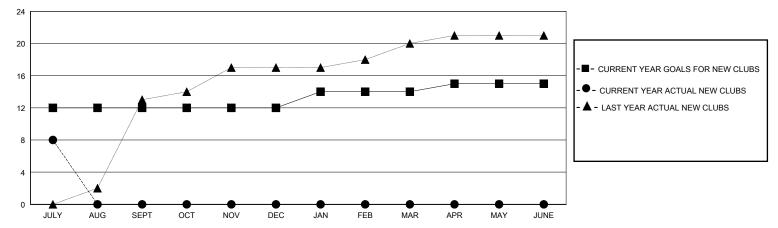

## District 325 G

Results as of: 7/31/2024

| GMT:                  | T: LOCATION NEPAL |           |               |                       |                       |                         | GMT CA                                             |
|-----------------------|-------------------|-----------|---------------|-----------------------|-----------------------|-------------------------|----------------------------------------------------|
|                       | Club              | s         |               | Members               |                       |                         |                                                    |
| RESULTS FOR 2024-2025 |                   |           |               | RESULTS FOR 2024-2025 |                       |                         |                                                    |
| QUARTER               | NEW CLUB GOAL     | NEW CLUBS | DROPPED CLUBS | QUARTER MEMB          | ER GROWTH NET<br>GOAL | MEMBER GROWTH<br>ACTUAL | DROPPED<br>MEMBERS ACTUAL<br>(including transfers) |
| JULY/AUG/SEPT         | 12                | 8         | 0             | JULY/AUG/SEPT         | 125                   | 225                     | 54                                                 |
| OCT/NOV/DEC           | 0                 | 0         | 0             | OCT/NOV/DEC           | 50                    | 0                       | 0                                                  |
| JAN/FEB/MAR           | 2                 | 0         | 0             | JAN/FEB/MAR           | 50                    | 0                       | 0                                                  |
| APR/MAY/JUNE          | 1                 | 0         | 0             | APR/MAY/JUNE          | 75                    | 0                       | 0                                                  |

## GOALS AND ACTUAL NEW CLUBS CUMULATIVE