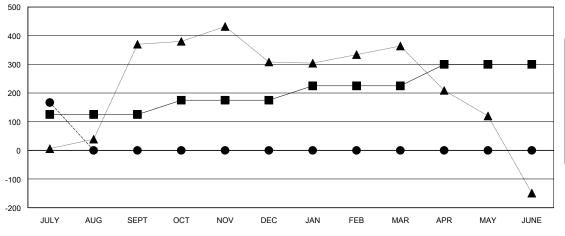

## District 325 G

Results as of: 7/31/2024

| GMT:                  | T: LOCATION NEPAL |           |               |                       |                       |                         | GMT CA                                             |
|-----------------------|-------------------|-----------|---------------|-----------------------|-----------------------|-------------------------|----------------------------------------------------|
|                       | Club              | s         |               | Members               |                       |                         |                                                    |
| RESULTS FOR 2024-2025 |                   |           |               | RESULTS FOR 2024-2025 |                       |                         |                                                    |
| QUARTER               | NEW CLUB GOAL     | NEW CLUBS | DROPPED CLUBS | QUARTER MEMB          | ER GROWTH NET<br>GOAL | MEMBER GROWTH<br>ACTUAL | DROPPED<br>MEMBERS ACTUAL<br>(including transfers) |
| JULY/AUG/SEPT         | 12                | 8         | 0             | JULY/AUG/SEPT         | 125                   | 225                     | 54                                                 |
| OCT/NOV/DEC           | 0                 | 0         | 0             | OCT/NOV/DEC           | 50                    | 0                       | 0                                                  |
| JAN/FEB/MAR           | 2                 | 0         | 0             | JAN/FEB/MAR           | 50                    | 0                       | 0                                                  |
| APR/MAY/JUNE          | 1                 | 0         | 0             | APR/MAY/JUNE          | 75                    | 0                       | 0                                                  |

## GOALS AND ACTUAL MEMBERS CUMULATIVE

| - <b>II</b> - ME | MBER | GROWTH | NET | GOAL |
|------------------|------|--------|-----|------|
|------------------|------|--------|-----|------|

- MEMBER GROWTH ACTUAL

- LAST YEAR MEMBERSHIP ACTUAL

| DROPPED CLUBS: 0 |    | 25 CLUBS OF 139 ADDED 1 OR MORE<br>NEW MEMBERS | GE<br>M. |
|------------------|----|------------------------------------------------|----------|
| DROPPED MEMBERS  |    |                                                | FE       |
| DECEASED         | 0  | CLICK HERE FOR CUMULATIVE                      | TOTA     |
| CLUB CANCELLED   | 0  | MEMBERSHIP DATA                                |          |
| OTHER            | 54 |                                                | FAMI     |
| TOTAL            | 54 |                                                |          |